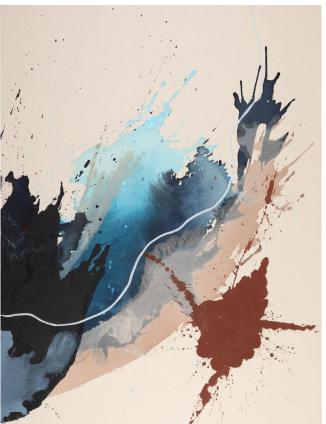

#### SUMMER SOLSTICE

48 x 72" mixed media on raw canvas Winter 2023 \$3800 USD (unframed)