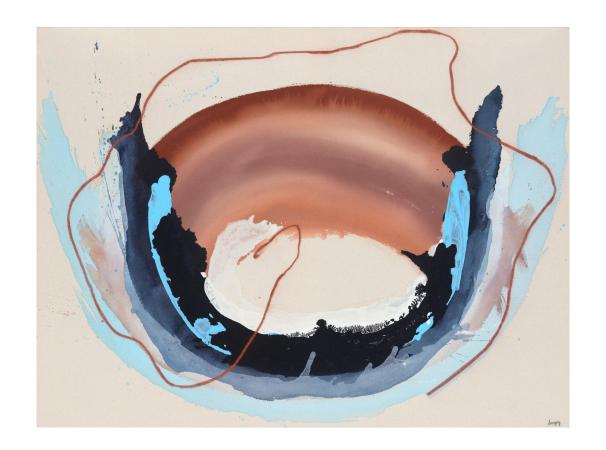

# WHICH DIRECTION

48 x 72" (two panel) mixed media on raw canvas Spring 2022 \$3900 USD (unframed)