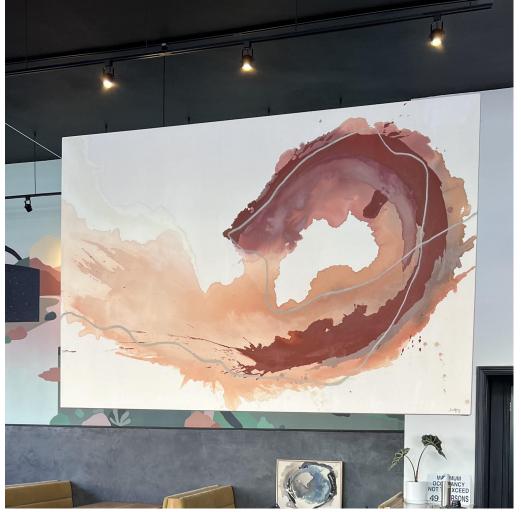

# WHICH DIRECTION

48 x 72" (two panel) mixed media on raw canvas Spring 2022 \$3900 USD (unframed)