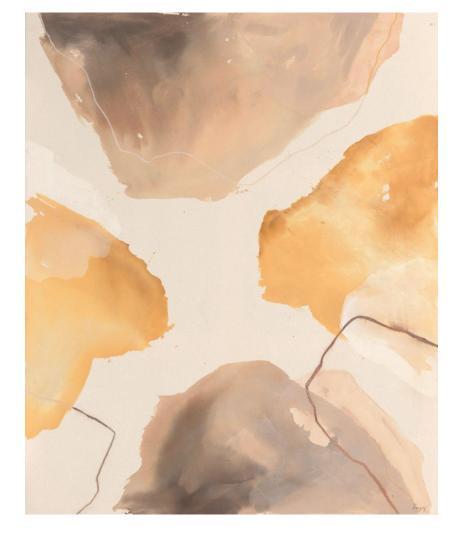

#### SUMMER SOLSTICE

48 x 72" mixed media on raw canvas Winter 2023 \$3800 USD (unframed)