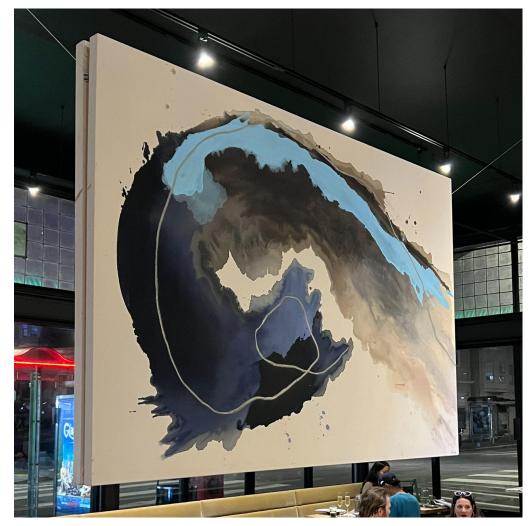

# PANGAIA I

60 x 48" mixed media on raw canvas Summer 2023 \$3450 USD (unframed)



# PANGAIA II

60 x 48" mixed media on raw canvas Summer 2023 \$3450 USD (unframed)









# WHICH DIRECTION

48 x 72" (two panel) mixed media on raw canvas Spring 2022 \$3900 USD (unframed)







#### WINTER SOLSTICE

48 x 72" mixed media on raw canvas Winter 2023 \$3800 USD (unframed)







#### SUMMER SOLSTICE

48 x 72" mixed media on raw canvas Winter 2023 \$3800 USD (unframed)







# EPOCH

36 x 48" mixed media on raw canvas Summer 2023 \$2400 USD (unframed)



## WAXING MOON

36 x 48" mixed media on raw canvas Winter 2023 \$2200 USD (unframed)



## WANING MOON

36 x 48" mixed media on raw canvas Winter 2023 \$2200 USD (unframed)





# BRIDGING COLLIDE

36 x 48" mixed media on raw canvas Spring 2022 \$2100 USD (unframed)





# $\mathsf{MAGMA}$

36 x 48" mixed media on raw canvas Winter 2023 \$2300 USD (unframed)





## WHAT FLOWS BENEATH

36x40" mixed media on raw canvas Summer 2023 \$2250 USD (unframed)





## WEATHERING

36 x 40" mixed media on raw canvas Summer 2023 \$2250 USD (unframed)





#### EARTHSHINE

40 x 30" mixed media on raw canvas Winter 2023 \