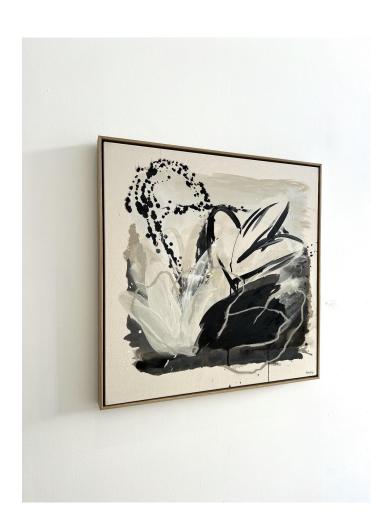

# WHICH DIRECTION

48 x 72" (two panel) mixed media on raw canvas Spring 2022 \$3900 USD (unframed)