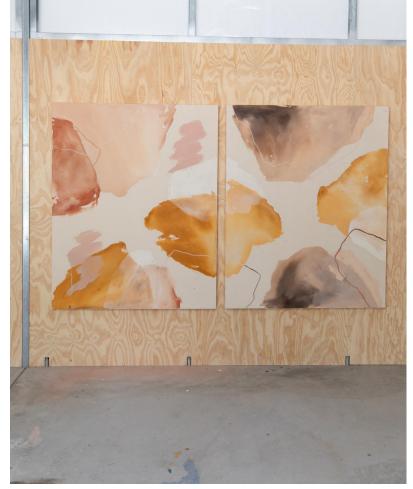

# WHICH DIRECTION

48 x 72" (two panel) mixed media on raw canvas Spring 2022 \$3900 USD (unframed)