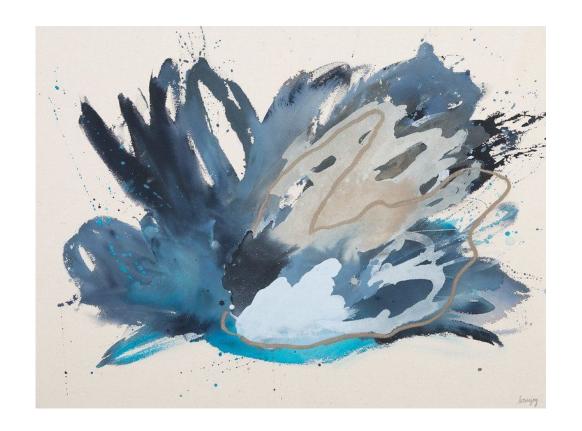

# BRIDGING COLLIDE

36 x 48" mixed media on raw canvas Spring 2022 \$2100 USD (unframed)