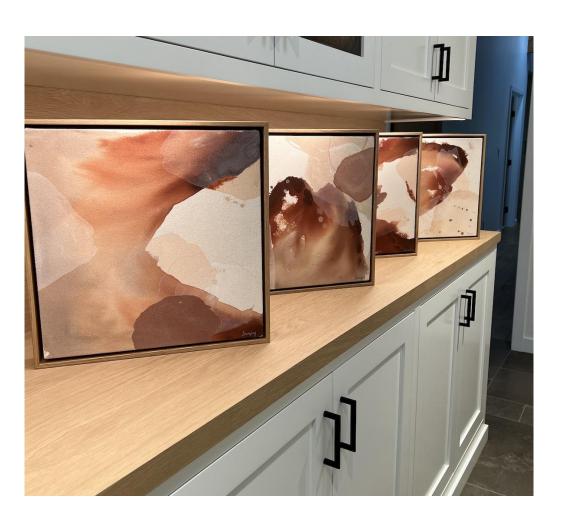

## THROUGH THE BRUSH

30 x 30" mixed media on raw canvas Fall 2022 \$1900 USD (unframed)

SPACE BETWEEN I 15 x 15" framed mixed media on raw canvas Summer 2023 \$700 USD (framed)

SPACE BETWEEN II 15 x 15" framed mixed media on raw canvas Summer 2023 \$700 USD (framed)

SPACE BETWEEN III 15 x 15" framed mixed media on raw canvas Summer 2023 \$700 USD (framed)

SPACE BETWEEN IV 15 x 15" framed mixed media on raw canvas Summer 2023 \$700 USD (framed)