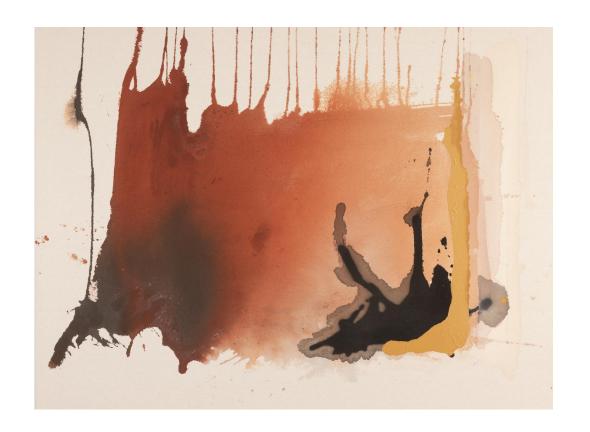

# WHICH DIRECTION

48 x 72" (two panel) mixed media on raw canvas Spring 2022 \$3900 USD (unframed)