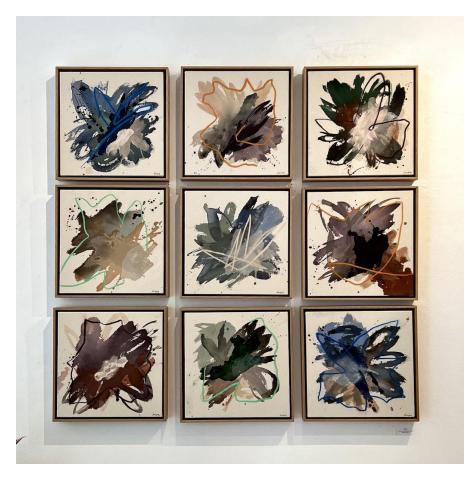

#### THE GRID

15 x 15" each framed mixed media on raw canvas Winter 2024 \$700 USD EACH (framed)

1981 (sold); 1982 (sold); 1983

1984; 1985 (sold); 1986

1987; 1988; 1989

SPACE BETWEEN I 15 x 15" framed mixed media on raw canvas Summer 2023 \$700 USD (framed)