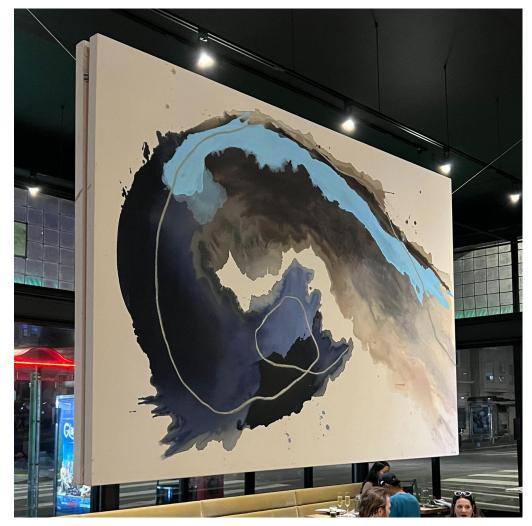

# BRIDGING COLLIDE

36 x 48" mixed media on raw canvas Spring 2022 \$2100 USD (unframed)