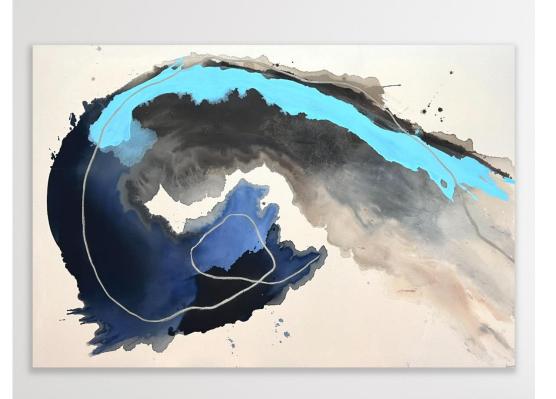

# BRIDGING COLLIDE

36 x 48" mixed media on raw canvas Spring 2022 \$2100 USD (unframed)