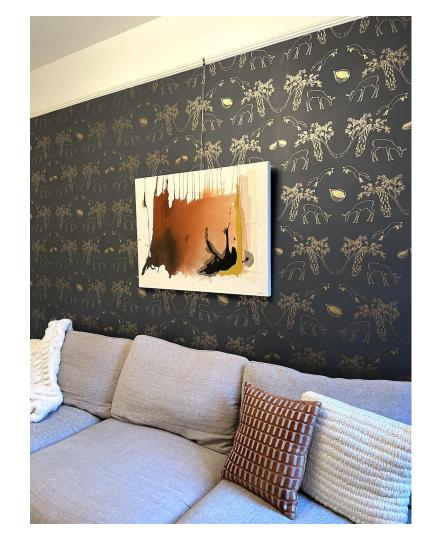

# WHICH DIRECTION

48 x 72" (two panel) mixed media on raw canvas Spring 2022 \$3900 USD (unframed)