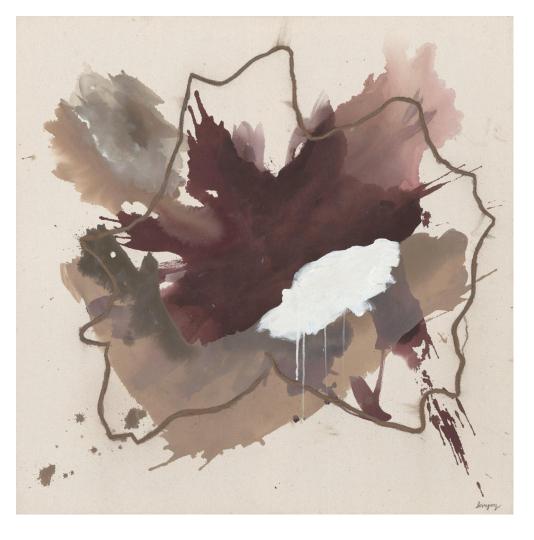

# BRIDGING COLLIDE

36 x 48" mixed media on raw canvas Spring 2022 \$2100 USD (unframed)