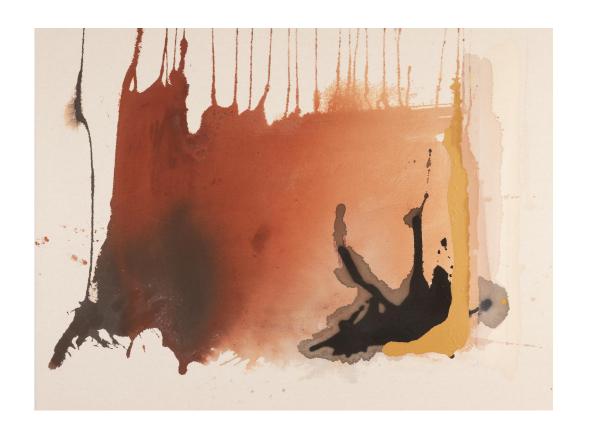

# WHICH DIRECTION

48 x 72" (two panel) mixed media on raw canvas Spring 2022 \$3900 USD (unframed)